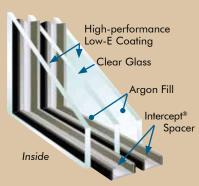

Intercept® stainless steel spacer and sealant system is fully automated for condensation resistance and seal integrity. Optional metal-free Super Spacer® offers enhanced thermal efficiency and other unique benefits.