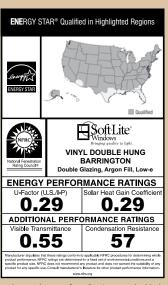

# High-Performance Low-E Plus Glass with Argon Gas and Intercept® Stainless Steel Spacer

Above values are for a Barringtong double-hung window with Low-E Plus, featuring single-strength glass, Intercept spacer, argon gas, and without grids.

All NFRC® labels refer to whole-window performance, not just the insulated glass unit.