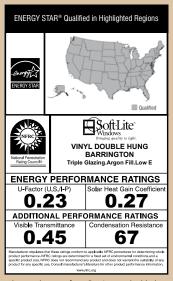

# High-Performance Ultra Glass™ with Argon Gas and Intercept® Stainless Steel Spacer

Above values are for a Barrington double-hung window with Ultra Glass, featuring single-strength glass, Intercept Spacer, argon gas, and without grids.

All NFRC® labels refer to whole-window performance, not just the insulated glass unit.