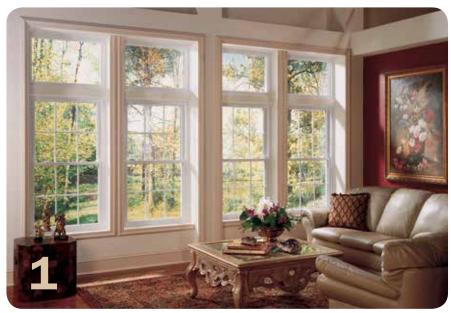

# DOUBLE-HUNG

Soft-Lite double-hung windows feature two operating sashes-so you can open both the top and bottom parts of the window. Their stylish beauty enhances the look of any home, they provide excellent thermal performance, and tilt-in sashes make cleaning and maintenance a breeze.