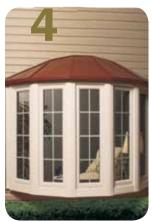

# **BOW & BAY**

The three-dimensional effects of a bow or bay window will enhance the look of any room by adding space, light and viewing area to your home. You can choose from 3- to 6-lite configurations with casement, double-hung or picture windows, and a wide selection of options.