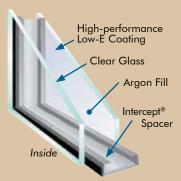

Intercept® stainless steel spacer and sealant system is fully automated for condensation resistance and seal integrity. Optional metal-free Super Spacer® offers enhanced thermal efficiency and other unique benefits.