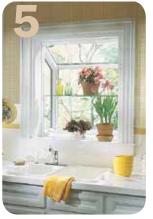

# GARDEN

GardenVue™ windows are specifically designed to be a beautiful and structurally sound addition to your home. This unique window style features trapezoidal operating casement windows and adjustable-height, PVC-coated shelves that are an ideal spot to showcase your indoor flowers or other houseplants.