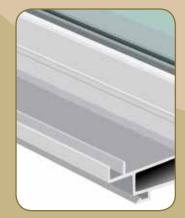

<sup>\*</sup> With reinforcement upgrade. Standard Barrington without reinforcement is .07 CFM (air) and DP35 143 mph (structural)

Dura-Sill™ engineered sloped sill, featuring a double-wall sill dam, creates a super-strong bond between sill and jamb for maximum weather protection.

Soft-Seal™ straddle gasket is a closed-cell neoprene cushion-gasket under the sash that straddles the sill rail and helps prevent air and water infiltration.

Cam-Action lock features durable zinc-cast design that pulls sashes and mechanical interlock tightly together to prevent air infiltration.