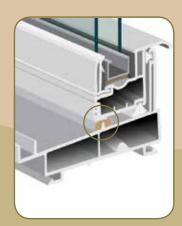

# Standard features for affordable durability, efficiency and beauty.

1 Fusion welded sashes and frame are built to be exceptionally strong and durable, which helps prevent air and water infiltration.

**Dual-fin, wool-pile weather stripping** protects around the perimeter of all sashes to fight air infiltration.

3 Certa-Force™ balance system provides smooth and easy operation of double hungs-and never requires lubrication or adjustment.

Integral lift rail features comfortable, ergonomic design and is significantly stronger and more durable than snap-in lift rails.

Intercept® stainless steel spacer and sealant system is fully automated for condensation resistance and seal integrity. Optional metal-free Super Spacer® offers enhanced thermal efficiency and other unique benefits.

**Extruded metal screen frame** features unobtrusive black fabric and matching black spline. \*

Optional Reinforcement in the meeting rail and bottom sash rail ensures maximum structural performance and enhances the security of the window.